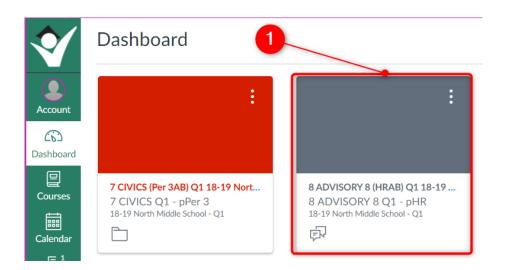

## How to check Advisory Grades

 Login to Canvas and select your Advisory Course (Ex. 8 Advisory 8 Q1 18-19)

2. Click on Dropout Detective (It is located in the lower left corner)

3. Click on the Student's Name