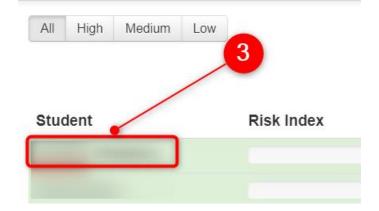

## How to check Advisory Grades

 Login to Canvas and select your Advisory Course (Ex. 8 Advisory 8 Q1 18-19)

2. Click on Dropout Detective (It is located in the lower left corner)

3. Click on the Student's Name