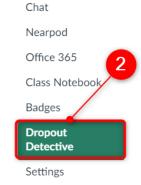

## How to check Advisory Grades

 Login to Canvas and select your Advisory Course (Ex. 8 Advisory 8 Q1 18-19)

2. Click on Dropout Detective (It is located in the lower left corner)

3. Click on the Student's Name