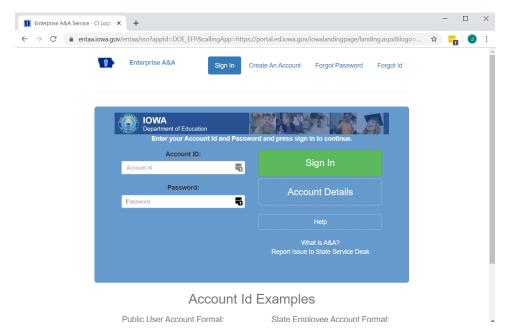

## Method

Browse to the Iowa Department of Education web site (portal.ed.iowa.gov) and you should be prompted with the following screen. Click on the menu item "A&A Account" and then Sign-in

You should see the following screen prompting you to login:

NOTE: If you do not see the Sign In, Create An Account, Forgot Password, Forgot ID on the top of the screen, you may need to expand your window (smaller window shows the mobile version of the web site). If you had an account for the "Tiers" system, the username and password should be the same. You can also follow a process to recover your ID and/or your password.