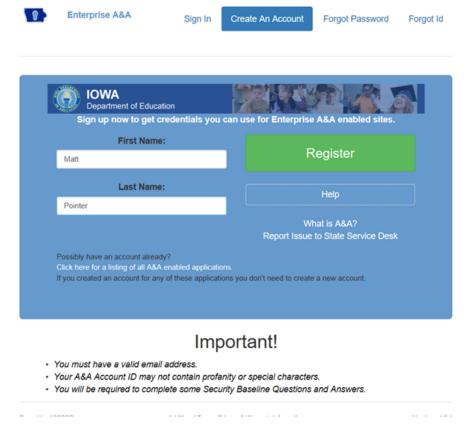

## Create an Account

If you have to create an account, click on the Create An Account link on the top of the screen. You should see the following screen.

Enter your first and last name and click Register. The next screen will look like:

Complete the email address information and click Save Account Details. You should get the following screen (note: you may get a pop-up telling you that you are creating a new account, just click OK):

You will receive an email asking you to confirm your account and prompting you to set up a profile. Go to the web site and fill out the profile, but do not select a role. That will be done for you. You may need to wait up to one day to receive another email confirming your access. If not, just try logging in again and you may get logged in.