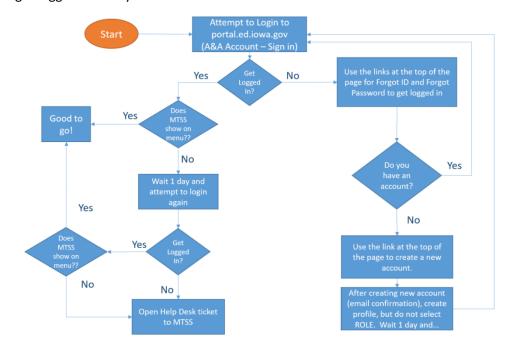

If you do not have an account, you can create one. Here is a flow chart you can follow to work your way through to get logged in with your account: