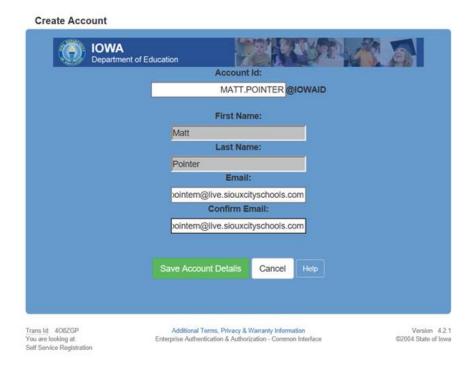

## Create an Account

If you have to create an account, click on the Create An Account link on the top of the screen. You should see the following screen.

Enter your first and last name and click Register. The next screen will look like:

Complete the email address information and click Save Account Details. You should get the following screen (note: you may get a pop-up telling you that you are creating a new account, just click OK):

You will receive an email asking you to confirm your account and prompting you to set up a profile. Go to the web site and fill out the profile, but do not select a role. That will be done for you. You may need to wait up to one day to receive another email confirming your access. If not, just try logging in again and you may get logged in.