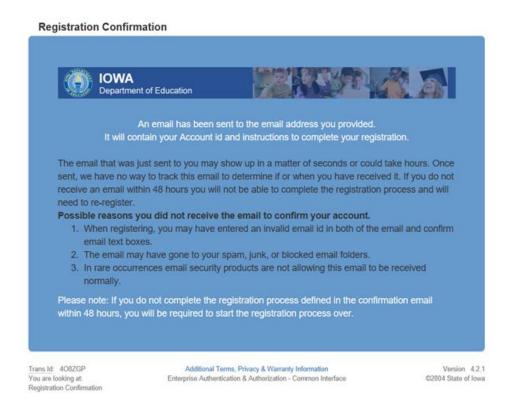

Complete the email address information and click Save Account Details. You should get the following screen (note: you may get a pop-up telling you that you are creating a new account, just click OK):

You will receive an email asking you to confirm your account and prompting you to set up a profile. Go to the web site and fill out the profile, but do not select a role. That will be done for you. You may need to wait up to one day to receive another email confirming your access. If not, just try logging in again and you may get logged in.